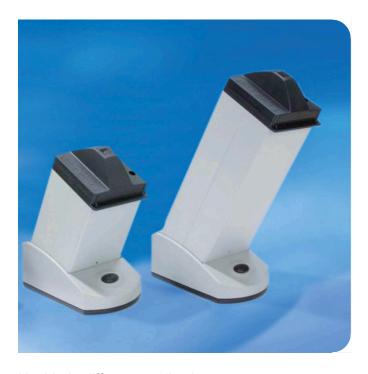

## Nessleriser 2150 Upgrade Kit

More than 400 different test discs available

- More than 400 different test discs available
- Compensation for coloured and turbid samples
- Guaranteed constancy of the coloured glass standards
- Integrated prism

#### Nessleriser 2150 Upgrade Kit

The Nessleriser 2150 is a versatile colorimetric system for colour measurement and water analysis. Comfortable handling, no compromise on accuracy and reproducibility: The Nessleriser 2150 can be used for many applications. Swimming pools, research or drinking water treatment are just a few examples.