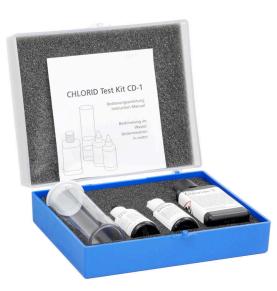

## CHLORIDE TEST KIT CD-1

Determination of Boiler-, Cooling- and Industrial Process Water

- Fast quantitative determination
- For testing boiler, cooling and industrial process water
- Suitable for field and laboratory testing
- Cost-effective use due to keenly priced refill packs

#### CHLORIDE TEST KIT CD-1

These test kits are specially developed for testing boiler, cooling and industrial process water. They make use of both colorimetric and titrimetric techniques. Each test kit contains all the necessary chemicals and reagents in liquid or powder form to conduct the tests. The detailed instructions

contain a step-by-step explanation of the test procedure. The kits are supplied in a sturdy, compact plastic case. Keenly priced refill reagent packs are available for all test kits.