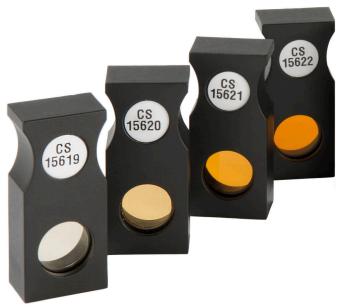

#### Gardner

A set of two glass conformance filters for checking the 3000 Comparator in Gardner scale

#### Dados Técnicos

Glass Standard Values Valores aproximados: - 3, 17

Filters 2

Artigo No: 342000

# Texto do Escopo de Entrega

- Gardner 3 filter
- Gardner 17 filter
- Certificate of conformity